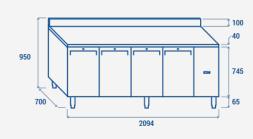

### **PRODUCT DIMENSIONS**

#### **TECHNICAL SPECIFICATIONS**

| 410 L         |
|---------------|
| -22° ~ -18°C  |
| N/A kWh/24h   |
| 440 W         |
| N/A           |
| 154 Kg        |
| 192 Kg        |
| 2255x700x950  |
| 1675x560x605  |
| 2285x730x1075 |
| 16/32/32      |
|               |